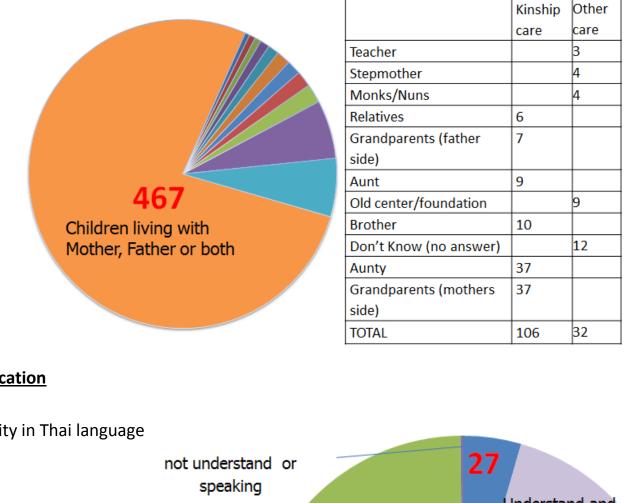

What is the religion of Children in each home?

Where were Children living before the Children's Home?

138 Children were not living with Mother or Father or both or couldn't answer.