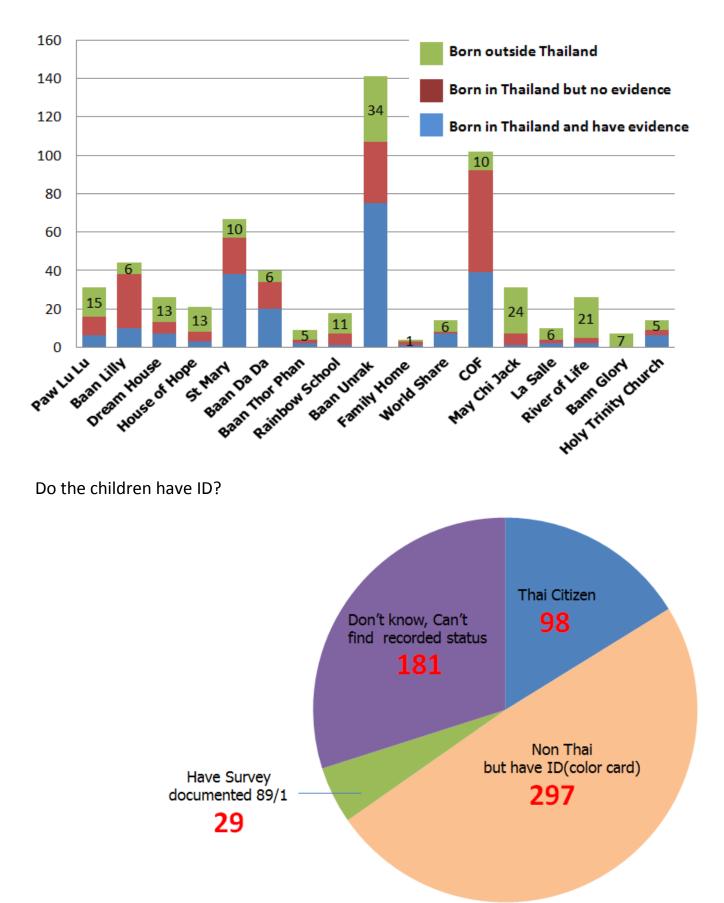

#### Where were children born?

What is the religion of Children in each home?

Where were Children living before the Children's Home?

138 Children were not living with Mother or Father or both or couldn't answer.