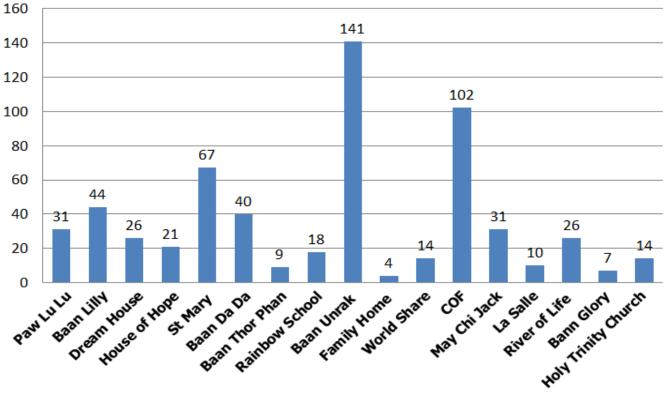

# Sangkhlaburi Children's Home Survey Results

Survey carried out December 2014. Presentation of results 27<sup>th</sup> April 2015

| <b>Count</b> ลำดับที่ | Name of Children<br>Home | No. of<br>Children<br>จำนวนเด็ก | %       |
|-----------------------|--------------------------|---------------------------------|---------|
| 1                     | Paw Lu Lu                | 31                              | 5.1     |
| 2                     | Baan Lilly               | 44                              | 7.3     |
| 3                     | Dream House              | 26                              | 4.3     |
| 4                     | House of Hope            | 21                              | 3.5     |
| 5                     | St Mary                  | 67                              | 11.1    |
| 6                     | Baan Da Da               | 40                              | 6.6     |
| 7                     | Baan Thor Phan           | 9                               | 1.5     |
| 8                     | Rainbow School           | 18                              | 3.0     |
| 9                     | Baan Unrak               | 141                             | 23.3    |
| 10                    | Family Home              | 4                               | .7      |
| 11                    | World Share              | 14                              | 2.3     |
| 12                    | COF                      | 102                             | 16.9    |
| 13                    | May Chi Jack             | 31                              | 5.1     |
| 14                    | La Salle                 | 10                              | 1.7     |
| 15                    | River of Life            | 26                              | 4.3     |
| 16                    | Bann Glory               | 7                               | 1.2     |
| 17                    | Holy Trinity Church      | 14                              | 2.3     |
|                       |                          | 605                             | 100.0 % |