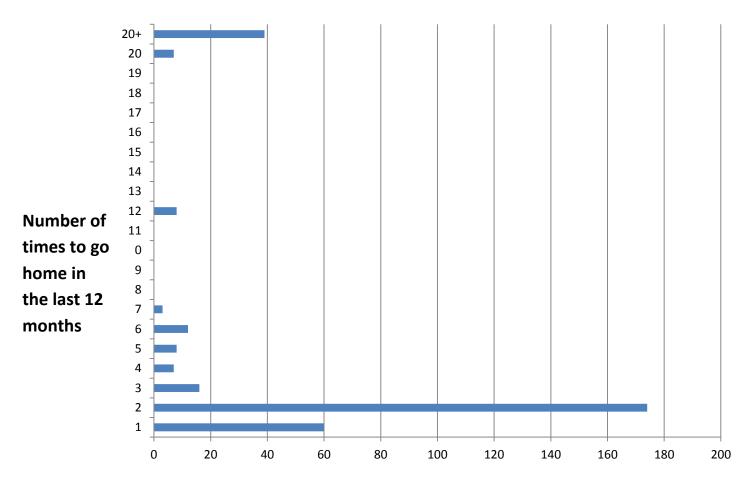

How many children from each children's home visited a family home in the last 12 months, were visited by their parents or have parents working in the children's home?

337 Children went to a place they identify as home in the last 12 months. How many times did they go?

Number of Children