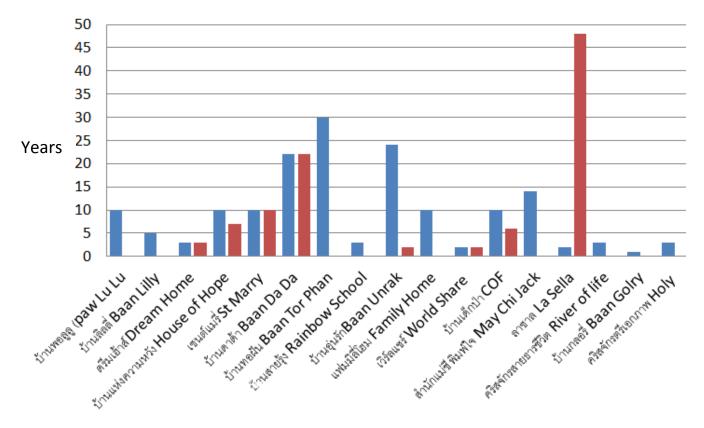

Y | N | N | Y | N  | Y  | Y  | N  | Y  | N  | N  | N  |
| Children Home<br>Registration Status | 0 | N | N | N | N | N | N | N | N | N | N  | N  | N  | N  | N  | N  | N  | N  |

### What functions does the children's home offer?

|                    |    | 1 | 2 | 3 | 4 | 5 | 6 | 7 | 8 | 9 | 10 | 11 | 12 | 13 | 14 | 15 | 16 | 17 |
|--------------------|----|---|---|---|---|---|---|---|---|---|----|----|----|----|----|----|----|----|
| Children home      | 16 | Y | Y | Y | Y | Y | Y | Y | Y | Y | Y  | Y  | Y  | Y  | Y  | Y  | N  | Y  |
| Child Protection   | 10 | Y | N | N | Y | Y | Y | Y | N | N | Y  | Y  | Y  | N  | Y  | N  | N  | Y  |
| (School) dormitory | 5  | Y | N | N | Y | N | N | N | Y | N | N  | N  | N  | Y  | Y  | N  | N  | N  |

# How long registered and how long in operation



# **Operating Systems at Each Children's Home**

|                                                                         |    | 1 | 2 | 3 | 4 | 5 | 6 | 7 | 8 | 9 | 10 | 11 | 12 | 13 | 14 | 15 | 16 | 17 |
|-------------------------------------------------------------------------|----|---|---|---|---|---|---|---|---|---|----|----|----|----|----|----|----|----|
| Do you have any<br>process for screening<br>and assessing children?     | 15 | Y | Y | N | Y | Y | Y | N | Y | Y | Y  | Y  | Y  | Y  | Y  | Y  | Y  | Y  |
| Do you have a tool for<br>screening and<br>assessment?                  | 11 | Y | Y | N | Y | Y | Y | N | Y | Y | N  | Y  | Y  | N  | Y  | N  | Y  | N  |
| Do you consider other<br>ways to help before<br>children live with you? | 8  | Y | Y | N | Y | N | N | N | Y | Y | N  |