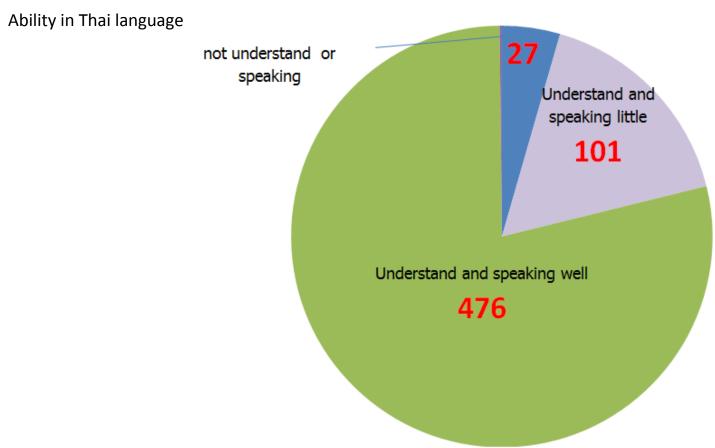

| 19    | 4       | 0   | 0    | 0        | 0       | 26    |
| Bann Glory            | 0    | 6     | 1       | 0   | 0    | 0        | 0       | 7     |
| Holy Trinity Church   | 6    | 6     | 1       | 0   | 0    | 0        | 1       | 14    |
|                       | 81   | 351   | 95      | 71  | 5    | 1        | 1       | 605   |



#### Where were children born?





#### 💻 พุทธ Buddhist 🔳 คริสต์ Christian q Dream House of Hope Pawlulu Baantilly Ward Da Da phan school unrak home share cor jack baan painton gaan unrak home share cor jack Sthart ack Salle Life Glory Church

What is the religion of Children in each home?

Where were Children living before the Children's Home?



138 Children were not living with Mother or Father or both or couldn't answer.



#### **Education**





#### Thai language ability at each Children Home

### The Number of Children in Education



#### Which schools do the children attend?



<u>Health</u>





#### How long have the Children lived here?

Why are the Children in the Children's Home?



|                     |           |        | I      | Reason  | to come              |                                |        |                       |     |
|---------------------|-----------|--------|--------|---------|----------------------|--------------------------------|--------|-----------------------|-----|
|                     | Education | Abused | Orphan | Neglect | Need<br>special care | Guardian<br>can't take<br>care | Others | Don't know<br>/answer |     |
| Paw Lu Lu           | 10        | 0      | 7      | 6       | 0