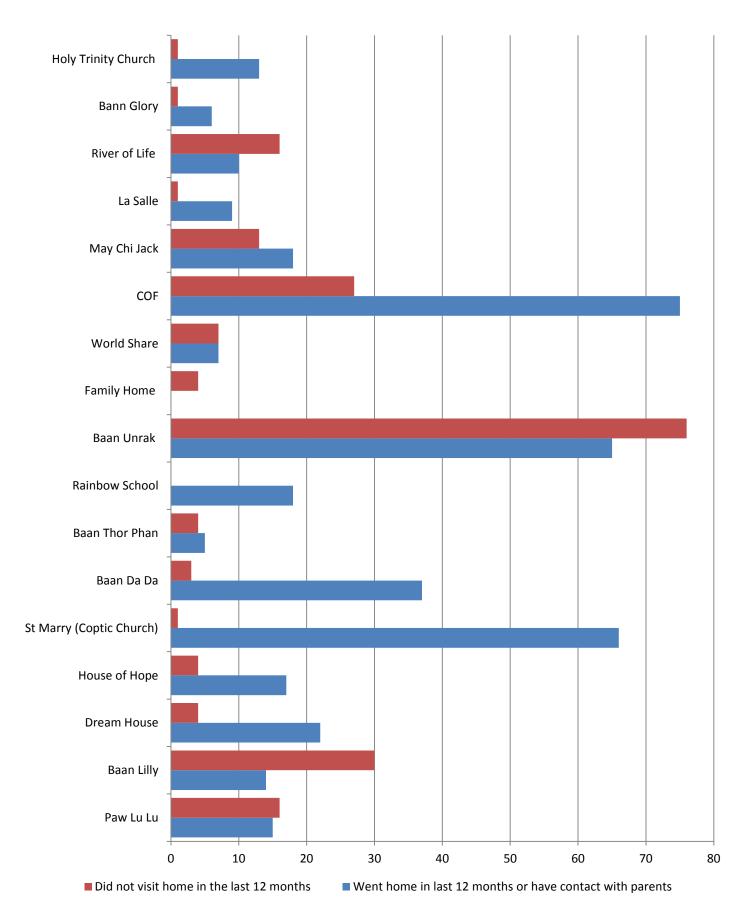

How many children from each children's home visited a family home in the last 12 months, were visited by their parents or have parents working in the children's home?

337 Children went to a place they identify as home in the last 12 months. How many times did they go?