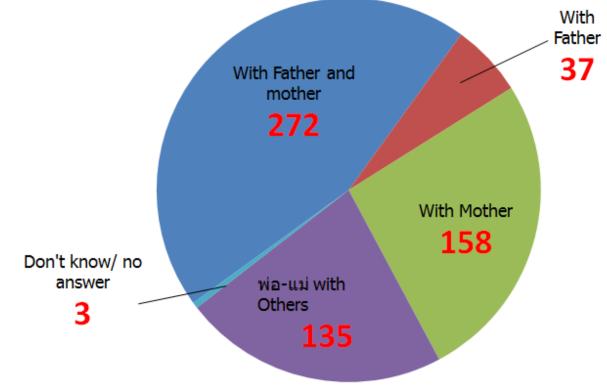

What is the religion of Children in each home?

Where were Children living before the Children's Home?

138 Children were not living with Mother or Father or both or couldn't answer.

### Relationship with their family

### Contact with Parents or family

| Went home to visit             | 337 |
|--------------------------------|-----|
| Parents visit at Children Home | 7   |
| Parents work in Children Home  | 52  |
| Total                          | 396 |