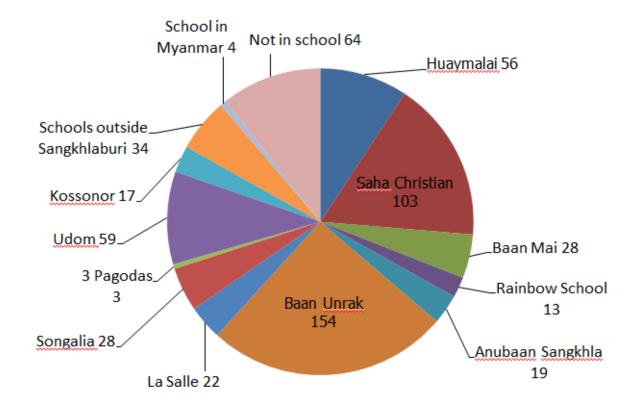

| 7     |
| Holy Trinity Church   | 6    | 6     | 1       | 0   | 0    | 0        | 1       | 14    |
|                       | 81   | 351   | 95      | 71  | 5    | 1        | 1       | 605   |



#### Where were children born?





#### 💻 พุทธ Buddhist 🔳 คริสต์ Christian q Dream House of Hope Pawlulu Baantilly Ward Da Da phan school unrak home share cor jack baan painton gaan unrak home share cor jack Sthart ack Salle Life Glory Church

What is the religion of Children in each home?

Where were Children living before the Children's Home?



138 Children were not living with Mother or Father or both or couldn't answer.



#### **Education**





#### Thai language ability at each Children Home

### The Number of Children in Education



#### Which schools do the children attend?



<u>Health</u>





#### How long have the Children lived here?

Why are the Children in the Children's Home?



|                     |           |        | I      | Reason  | to come              |                                |        |                       |     |
|---------------------|-----------|--------|--------|---------|----------------------|--------------------------------|--------|-----------------------|-----|
|                     | Education | Abused | Orphan | Neglect | Need<br>special care | Guardian<br>can't take<br>care | Others | Don't know<br>/answer |     |
| Paw Lu Lu           | 10        | 0      | 7      | 6       | 0                    | 8                              | 0      | 0                     | 31  |
| Baan Lilly          | 17        | 0      | 11