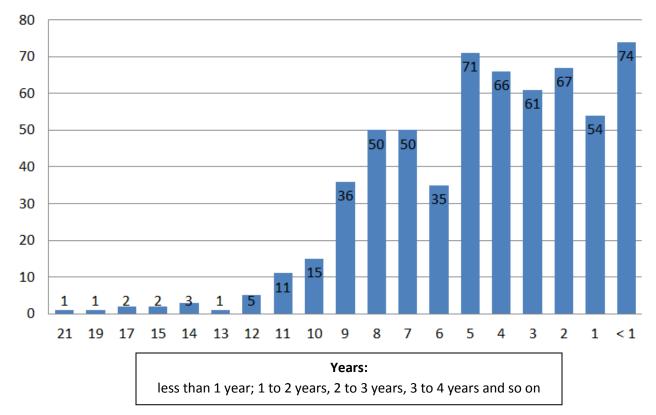

#### How long have the Children lived here?

Why are the Children in the Children's Home?

|                     |           |        | I      | Reason  | to come              |                                |        |                       |     |
|---------------------|-----------|--------|--------|---------|----------------------|--------------------------------|--------|-----------------------|-----|
|                     | Education | Abused | Orphan | Neglect | Need<br>special care | Guardian<br>can't take<br>care | Others | Don't know<br>/answer |     |
| Paw Lu Lu           | 10        | 0      | 7      | 6       | 0                    | 8                              | 0      | 0                     | 31  |
| Baan Lilly          | 17        | 0      | 11     | 12      | 0                    | 4                              | 0      | 0                     | 44  |
| Dream House         | 20        | 0      | 2      | 0       | 0                    | 4                              | 0      | 0                     | 26  |
| House of Hope       | 17        | 0      | 0      | 0       | 0                    | 4                              | 0      | 0                     | 21  |
| St Marry            | 52        | 0      | 2      | 1       | 0                    | 11                             | 1      | 0                     | 67  |
| Baan Da Da          | 31        | 0      | 0      | 1       | 1                    | 6                              | 1      | 0                     | 40  |
| Baan Thor Phan      | 8         | 0      | 0      | 0       | 0                    | 0                              | 1      | 0                     | 9   |
| Rainbow School      | 13        | 0      | 1      | 1       | 0                    | 3                              | 0      | 0                     | 18  |
| Baan Unrak          | 62        | 3      | 6      | 48      | 2                    | 16                             | 4      | 0                     | 141 |
| Family Home         | 0         | 0      | 0      | 3       | 1                    | 0                              | 0      | 0                     | 4   |
| World Share         | 12        | 0      | 0      | 1       | 0                    | 0                              | 1      | 0                     | 14  |
| COF                 | 63        | 0      | 6      | 19      | 1                    | 11                             | 2      | 0                     | 102 |
| May Chi Jack        | 29        | 0      | 0      | 1       | 0                    | 1                              | 0      | 0                     | 31  |
| La Salle            | 6         | 0      | 0      | 2       | 0                    | 2                              | 0      | 0                     | 10  |
| River of Life       | 24        | 0      | 0      | 1       | 0                    | 0                              | 0      | 1                     | 26  |
| Bann Glory          | 7         | 0      | 0      | 0       | 0                    | 0                              | 0      | 0                     | 7   |
| Holy Trinity Church | 11        | 0      | 0      | 0       | 0                    | 3                              | 0      | 0                     | 14  |
|                     | 382       | 3      | 35     | 96      | 5                    | 73                             | 10     | 1                     | 605 |