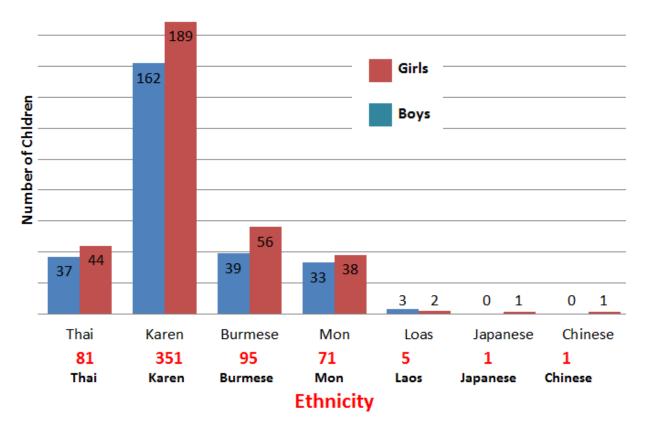

| Name of Children Home | Thai | Karen | Burmese | Mon | Laos | Japanese | Chinese | Total |
|-----------------------|------|-------|---------|-----|------|----------|---------|-------|
| Paw Lu Lu             | 3    | 15    | 10      | 3   | 0    | 0        | 0       | 31    |
| Baan Lilly            | 2    | 0     | 42      | 0   | 0    | 0        | 0       | 44    |
| Dream House           | 2    | 20    | 4       | 0   | 0    | 0        | 0       | 26    |
| House of Hope         | 3    | 16    | 0       | 0   | 2    | 0        | 0       | 21    |
| St Marry              | 6    | 61    | 0       | 0   | 0    | 0        | 0       | 67    |
| Baan Da Da            | 6    | 33    | 1       | 0   | 0    | 0        | 0       | 40    |
| Baan Thor Phan        | 1    | 3     | 0       | 3   | 1    | 1        | 0       | 9     |
| Rainbow School        | 0    | 8     | 4       | 6   | 0    | 0        | 0       | 18    |
| Baan Unrak            | 40   | 63    | 18      | 20  | 0    | 0        | 0       | 141   |
| Family Home           | 1    | 2     | 1       | 0   | 0    | 0        | 0       | 4     |
| World Share           | 4    | 7     | 3       | 0   | 0    | 0        | 0       | 14    |
| COF                   | 4    | 53    | 5       | 38  | 2    | 0        | 0       | 102   |
| May Chi Jack          | 0    | 30    | 0       | 1   | 0    | 0        | 0       | 31    |
| La Salle              | 0    | 9     | 1       | 0   | 0    | 0        | 0       | 10    |
| River of Life         | 3    | 19    | 4       | 0   | 0    | 0        | 0       | 26    |
| Bann Glory            | 0    | 6     | 1       | 0   | 0    | 0        | 0       | 7     |
| Holy Trinity Church   | 6    | 6     | 1       | 0   | 0    | 0        | 1       | 14    |
|                       | 81   | 351   | 95      | 71  | 5    | 1        | 1       | 605   |