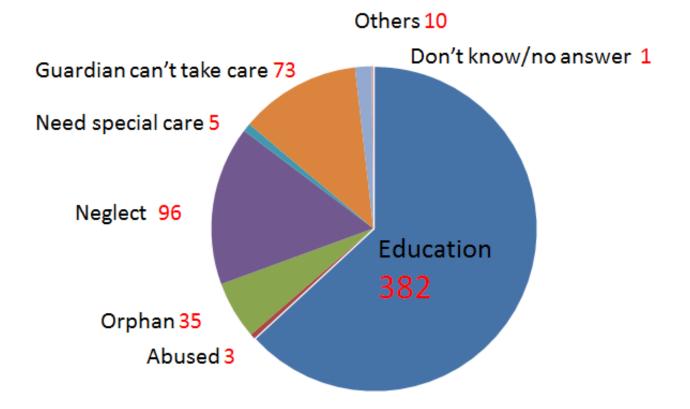

#### How long have the Children lived here?

Why are the Children in the Children's Home?

|                     |           |        | I      | Reason  | to come              |                                |        |                       |     |
|---------------------|-----------|--------|--------|---------|----------------------|--------------------------------|--------|-----------------------|-----|
|                     | Education | Abused | Orphan | Neglect | Need<br>special care | Guardian<br>can't take<br>care | Others | Don't know<br>/answer |     |
| Paw Lu Lu           | 10        | 0      | 7      | 6       | 0                    | 8                              | 0      | 0                     | 31  |
| Baan Lilly          | 17        | 0      | 11     | 12      | 0                    | 4                              | 0      | 0                     | 44  |
| Dream House         | 20        | 0      | 2      | 0       | 0                    | 4                              | 0      | 0                     | 26  |
| House of Hope       | 17        | 0      | 0      | 0       | 0                    | 4                              | 0      | 0                     | 21  |
| St Marry            | 52        | 0      | 2      | 1       | 0                    | 11                             | 1      | 0                     | 67  |
| Baan Da Da          | 31        | 0      | 0      | 1       | 1                    | 6                              | 1      | 0                     | 40  |
| Baan Thor Phan      | 8         | 0      | 0      | 0       | 0                    | 0                              | 1      | 0                     | 9   |
| Rainbow School      | 13        | 0      | 1      | 1       | 0                    | 3                              | 0      | 0                     | 18  |
| Baan Unrak          | 62        | 3      | 6      | 48      | 2                    | 16                             | 4      | 0                     | 141 |
| Family Home         | 0         | 0      | 0      | 3       | 1                    | 0                              | 0      | 0                     | 4   |
| World Share         | 12        | 0      | 0      | 1       | 0                    | 0                              | 1      | 0                     | 14  |
| COF                 | 63        | 0      | 6      | 19      | 1                    | 11                             | 2      | 0                     | 102 |
| May Chi Jack        | 29        | 0      | 0      | 1       | 0                    | 1                              | 0      | 0                     | 31  |
| La Salle            | 6         | 0      | 0      | 2       | 0                    | 2                              | 0      | 0                     | 10  |
| River of Life       | 24        | 0      | 0      | 1       | 0                    | 0                              | 0      | 1                     | 26  |
| Bann Glory          | 7         | 0      | 0      | 0       | 0                    | 0                              | 0      | 0                     | 7   |
| Holy Trinity Church | 11        | 0      | 0      | 0       | 0                    | 3                              | 0      | 0                     | 14  |
|                     | 382       | 3      | 35     | 96      | 5                    | 73                             | 10     | 1                     | 605 |