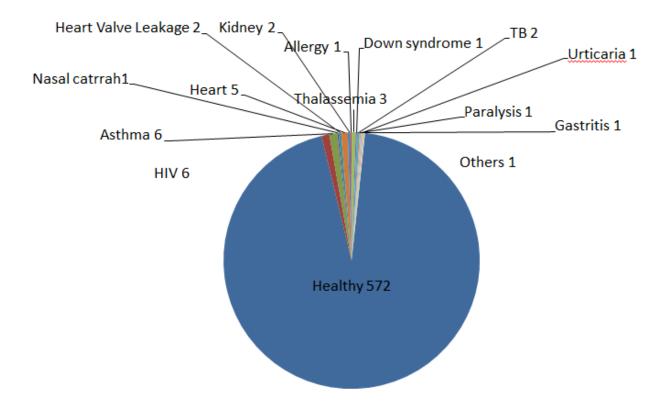

| Holy Trinity Church   | 6    | 6     | 1       | 0   | 0    | 0        | 1       | 14    |
|                       | 81   | 351   | 95      | 71  | 5    | 1        | 1       | 605   |



#### Where were children born?





#### 💻 พุทธ Buddhist 🔳 คริสต์ Christian q Dream House of Hope Pawlulu Baantilly Ward Da Da phan school unrak home share cor jack baan painton gaan unrak home share cor jack Sthart ack Salle Life Glory Church

What is the religion of Children in each home?

Where were Children living before the Children's Home?



138 Children were not living with Mother or Father or both or couldn't answer.



#### **Education**





#### Thai language ability at each Children Home

### The Number of Children in Education



#### Which schools do the children attend?



<u>Health</u>





#### How long have the Children lived here?

Why are the Children in the Children's Home?



|                     |           |        | I      | Reason  | to come              |                                |        |                       |     |
|---------------------|-----------|--------|--------|---------|----------------------|--------------------------------|--------|-----------------------|-----|
|                     | Education | Abused | Orphan | Neglect | Need<br>special care | Guardian<br>can't take<br>care | Others | Don't know<br>/answer |     |
| Paw Lu Lu           | 10        | 0      | 7      | 6       | 0                    | 8                              | 0      | 0                     | 31  |
| Baan Lilly          | 17        | 0      | 11     | 12      | 0