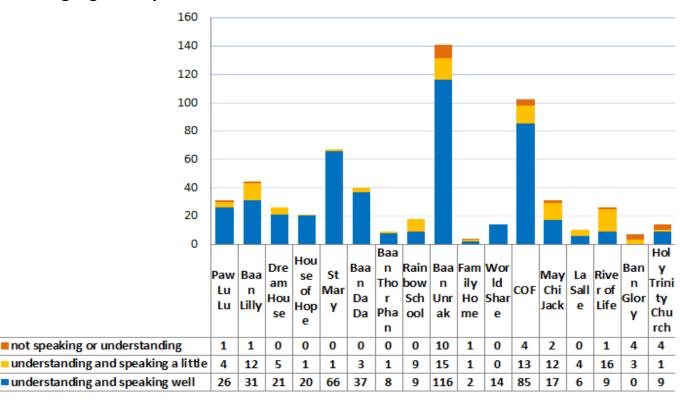

| 19    | 4       | 0   | 0    | 0        | 0       | 26    |
| Bann Glory            | 0    | 6     | 1       | 0   | 0    | 0        | 0       | 7     |
| Holy Trinity Church   | 6    | 6     | 1       | 0   | 0    | 0        | 1       | 14    |
|                       | 81   | 351   | 95      | 71  | 5    | 1        | 1       | 605   |



#### Where were children born?





#### 💻 พุทธ Buddhist 🔳 คริสต์ Christian q Dream House of Hope Pawlulu Baantilly Ward Da Da phan school unrak home share cor jack baan painton gaan unrak home share cor jack Sthart ack Salle Life Glory Church

What is the religion of Children in each home?

Where were Children living before the Children's Home?



138 Children were not living with Mother or Father or both or couldn't answer.



#### **Education**





#### Thai language ability at each Children Home

### The Number of Children in Education



#### Which schools do the children attend?



<u>Health</u>





#### How long have the Children lived here?

Why are the Children in the Children's Home?



|                     |           |        | I      | Reason  | to come              |                                |        |                       |     |
|---------------------|-----------|--------|--------|---------|----------------------|--------------------------------|--------|-----------------------|-----|
|                     | Education | Abused | Orphan | Neglect | Need<br>special care | Guardian<br>can't take<br>care | Others | Don't know<br>/answer |     |
| Paw Lu Lu           | 10        | 0      | 7      | 6       | 0