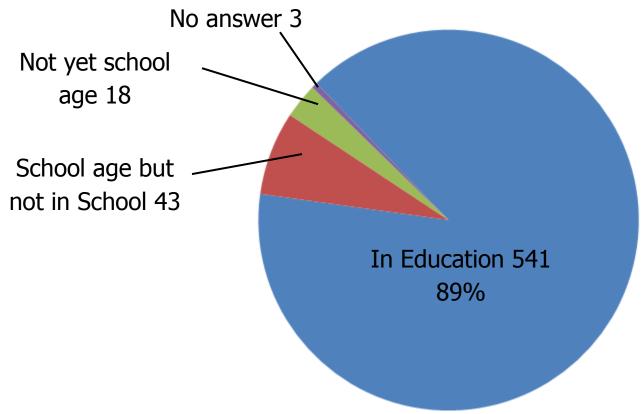

| 6     | 1       | 0   | 0    | 0        | 0       | 7     |
| Holy Trinity Church   | 6    | 6     | 1       | 0   | 0    | 0        | 1       | 14    |
|                       | 81   | 351   | 95      | 71  | 5    | 1        | 1       | 605   |



#### Where were children born?





#### 💻 พุทธ Buddhist 🔳 คริสต์ Christian q Dream House of Hope Pawlulu Baantilly Ward Da Da phan school unrak home share cor jack baan painton gaan unrak home share cor jack Sthart ack Salle Life Glory Church

What is the religion of Children in each home?

Where were Children living before the Children's Home?



138 Children were not living with Mother or Father or both or couldn't answer.



#### **Education**





#### Thai language ability at each Children Home

### The Number of Children in Education



#### Which schools do the children attend?



<u>Health</u>





#### How long have the Children lived here?

Why are the Children in the Children's Home?



|                     |           |        | I      | Reason  | to come              |                                |        |                       |     |
|---------------------|-----------|--------|--------|---------|----------------------|--------------------------------|--------|-----------------------|-----|
|                     | Education | Abused | Orphan | Neglect | Need<br>special care | Guardian<br>can't take<br>care | Others | Don't know<br>/answer |     |
| Paw Lu Lu           | 10        | 0      | 7      | 6       | 0                    | 8                              | 0      | 0                     | 31  |
| Ba