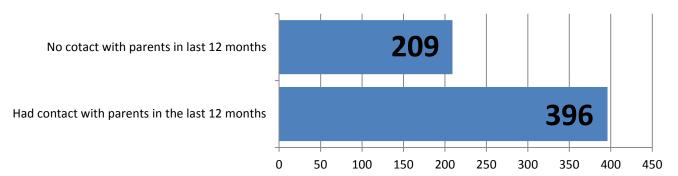

### Contact with Parents or family

| Went home to visit             | 337 |
|--------------------------------|-----|
| Parents visit at Children Home | 7   |
| Parents work in Children Home  | 52  |
| Total                          | 396 |

### Reason Given by Children for no visit home.

| Lost father and mother                      | 27  |
|---------------------------------------------|-----|
| Lost mother but father in Burma side        | 3   |
| Parents can't take care because of disabled | 38  |
| Recently get to children home               | 20  |
| Can't contact with parents                  | 58  |
| Come form disabled children home            | 10  |
| Very far                                    | 52  |
| Become a Novice monk                        | 1   |
| Total                                       | 209 |

How many children from each children's home visited a family home in the last 12 months, were visited by their parents or have parents working in the children's home?

337 Children went to a place they identify as home in the last 12 months. How many times did they go?