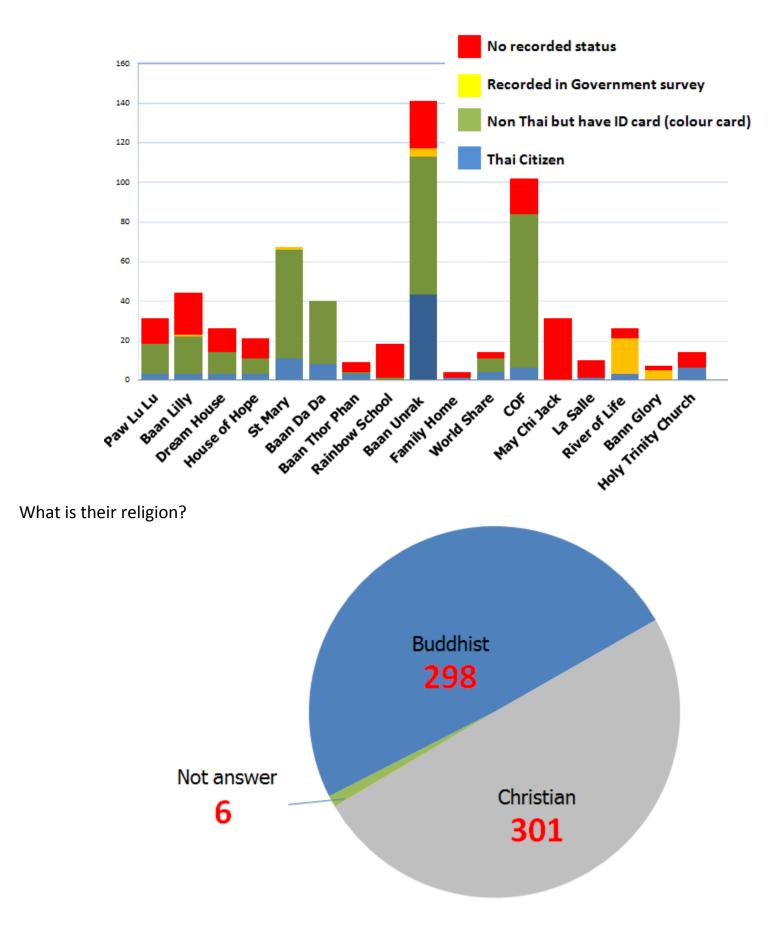

What is the religion of Children in each home?

Where were Children living before the Children's Home?

138 Children were not living with Mother or Father or both or couldn't answer.

#### 💻 พุทธ Buddhist 🔳 คริสต์ Christian q Dream House of Hope Pawlulu Baantilly Ward Da Da phan school unrak home share cor jack baan painton gaan unrak home share cor jack Sthart ack Salle Life Glory Church