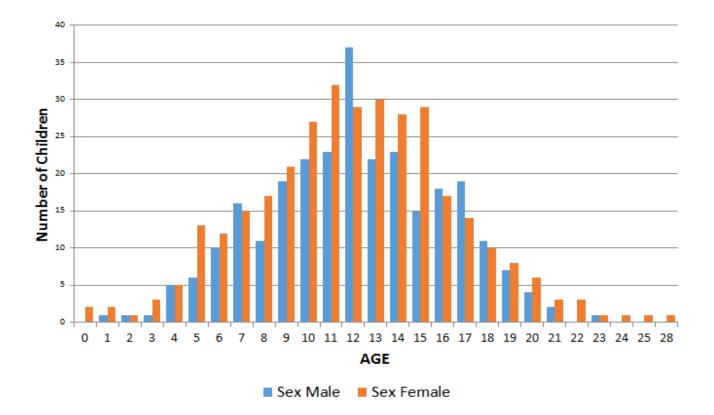

# Age and Gender:

| อายุ <b>/Age</b> | ชาย <b>/Male</b> | หญิง/Female | າ⊃ມ <b>/Total</b> |
|------------------|------------------|-------------|-------------------|
| 0                | 0                | 2           | 2                 |
| 1                | 1                | 2           | 3                 |
| 2                | 1                | 1           | 2                 |
| 3                | 1                | 3           | 4                 |
| 4                | 5                | 5           | 10                |
| 5                | 6                | 13          | 19                |
| 6                | 10               | 12          | 22                |
| 7                | 16               | 15          | 31                |
| 8                | 11               | 17          | 28                |
| 9                | 19               | 21          | 40                |
| 10               | 22               | 27          | 49                |
| 11               | 23               | 32          | 55                |
| 12               | 37               | 29          | 66                |
| 13               | 22               | 30          | 52                |
| 14               | 23               | 28          | 51                |
| 15               | 15               | 29          | 44                |
| 16               | 18               | 17          | 35                |
| 17               | 19               | 14          | 33                |
| 18               | 11               | 10          | 21                |
| 19               | 7                | 8           | 15                |
| 20               | 4                | 6           | 10                |
| 21               | 2                | 3           | 5                 |
| 22               | 0                | 3           | 3                 |
| 23               | 1                | 1           | 2                 |
| 24               | 0                | 1           | 1                 |
| 25               | 0                | 1           | 1                 |
| 28               | 0                | 1           | 1                 |
| Total            | 274              | 331         | 605               |