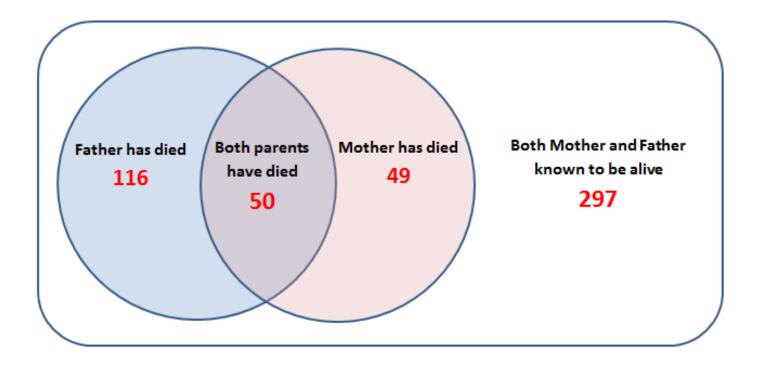

### Parent's situation

| Father                   |     |  |  |  |  |
|--------------------------|-----|--|--|--|--|
| Father is alive          | 345 |  |  |  |  |
| Father has died          | 166 |  |  |  |  |
| Don't know alive or dead | 94  |  |  |  |  |
| Total                    | 605 |  |  |  |  |

| Mother                   |     |  |  |  |  |
|--------------------------|-----|--|--|--|--|
| Mother is alive          | 445 |  |  |  |  |
| Mother has died          | 99  |  |  |  |  |
| Don't know alive or dead | 61  |  |  |  |  |
| Total                    | 605 |  |  |  |  |

|                     | Both parents died | Father died | Mother died | Both parents alive | Total |
|---------------------|-------------------|-------------|-------------|--------------------|-------|
| Paw Lu Lu           | 9                 | 8           | 4           | 10                 | 31    |
| Baan Lilly          | *16               | 6           | 1           | 21                 | 44    |
| Dream House         | 2                 | 8           | 0           | 16                 | 26    |
| House of Hope       | 1                 | 4           | 0           | 16                 | 21    |
| St Marry            | 2                 | 7           | 2           | 56                 | 67    |
| Baan Da Da          | 3                 | 15          | 1           | 21                 | 40    |
| Baan Thor Phan      | 0                 | 3           | 0           | 6                  | 9     |
| Rainbow School      | 1                 | 2           | 3           | 12                 | 18    |
| Baan Unrak          | 4                 | 25          | 23          | 89                 | 141   |
| Family Home         | 1                 | 0           | 1           | 2                  | 4     |
| World Share         | 1                 | 1           | 1           | 11                 | 14    |
| COF                 | 10                | 28          | 11          | 53                 | 102   |
| May Chi Jack        | 0                 | 3           | 1           | 27                 | 31    |
| La Salle            | 0                 | 1           | 0           | 9                  | 10    |
| River of Life       | 0                 | 3           | 0           | 23                 | 26    |
| Bann Glory          | 0                 | 0           | 0           | 7                  | 7     |
| Holy Trinity Church | 0                 | 2           | 1           | 11                 | 14    |
|                     | 50                | 116         | 49          | 390                | 605   |

\*This number is very high compared to other homes and so needs to be confirmed.

| Children who said they don't go home because both parents have died.                | 27 |
|-------------------------------------------------------------------------------------|----|
| Children who said that they live in the children's home because they are an orphan. | 35 |
| Children who said both their parents are dead.                                      | 50 |

|        |                   | Father |                   |       |  |  |  |  |  |  |
|--------|-------------------|--------|-------------------|-------|--|--|--|--|--|--|
|        |                   | Alive  | Died/lost contact | Total |  |  |  |  |  |  |
|        | Alive             | 297    | 148               | 445   |  |  |  |  |  |  |
| Mother | Died/lost contact | 48     | 112               | 160   |  |  |  |  |  |  |
|        | Total             | 345    | 260               | 605   |  |  |  |  |  |  |