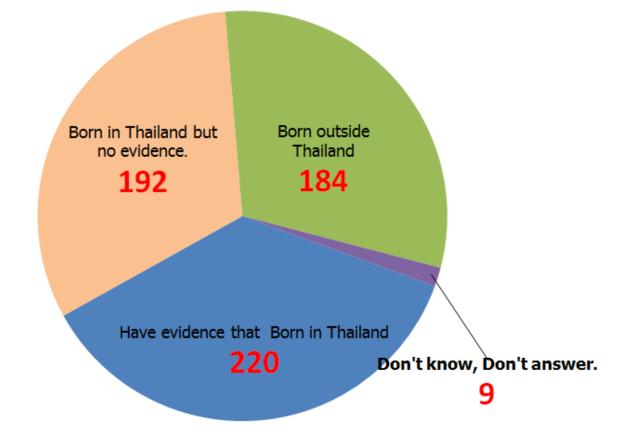

#### Where were children born?

What is the religion of Children in each home?

Where were Children living before the Children's Home?

138 Children were not living with Mother or Father or both or couldn't answer.