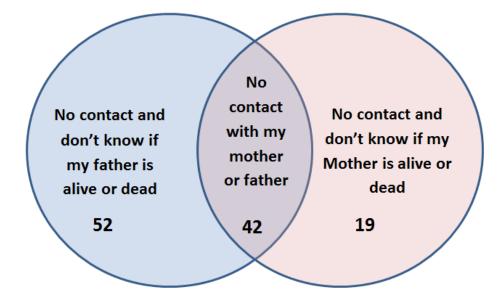

÷

Of 42 Children who have lost contact with both their mother and father, 16 stated that they have been home in the last 12 months suggesting that they have other relatives that they are in contact with. The remaining 26 children said they have not been home in the last 12 months.