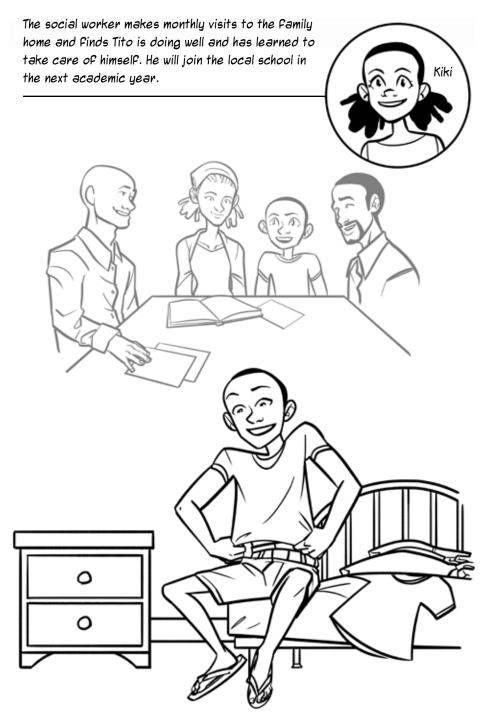

Tito's parents are delighted and offer to support the social worker to encourage other Families to keep and care for their children at home where they are safe and receive their parents' love and care.