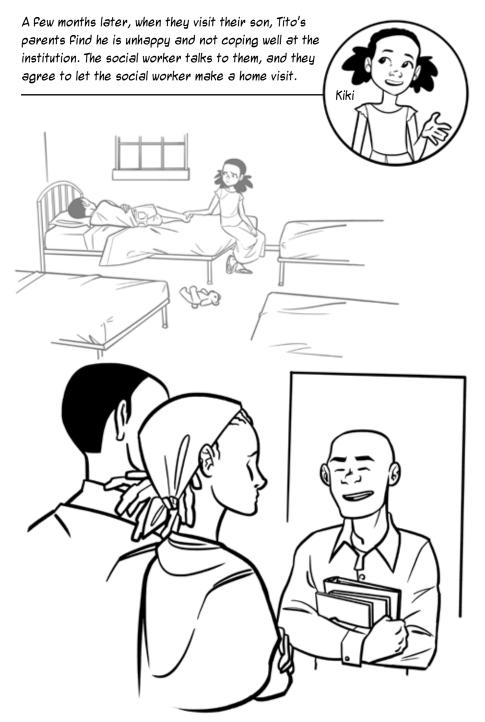

Tito's parents are delighted and offer to support the social worker to encourage other Families to keep and care for their children at home where they are safe and receive their parents' love and care.