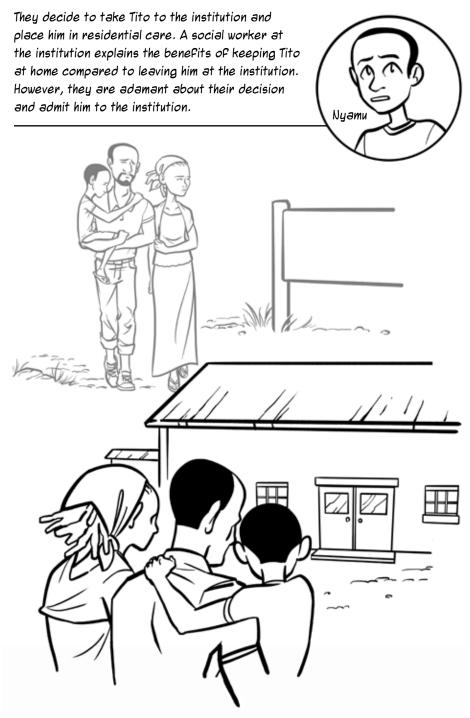

Tito's parents are delighted and offer to support the social worker to encourage other Families to keep and care for their children at home where they are safe and receive their parents' love and care.