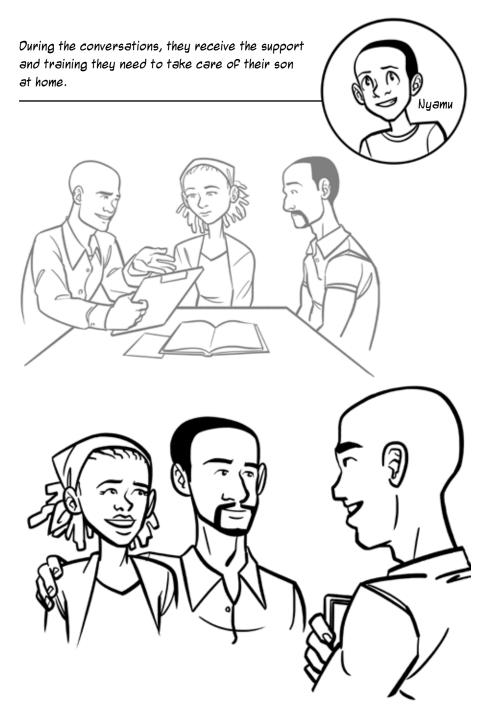

Sometimes, families like Tito's need help to take care of their children. That's okay. Families have the right to this help and they should ask for help whenever they need it. It's okay to need help!

Children also need help sometimes. That's okay! We all need help sometimes. Children have the right to this help. Grown-ups, like parents or the other adults children live with, neighbors, teachers and others, should ask children their opinions about the help they need. Children need to be able to give their opinions about where they feel safe living and with whom.