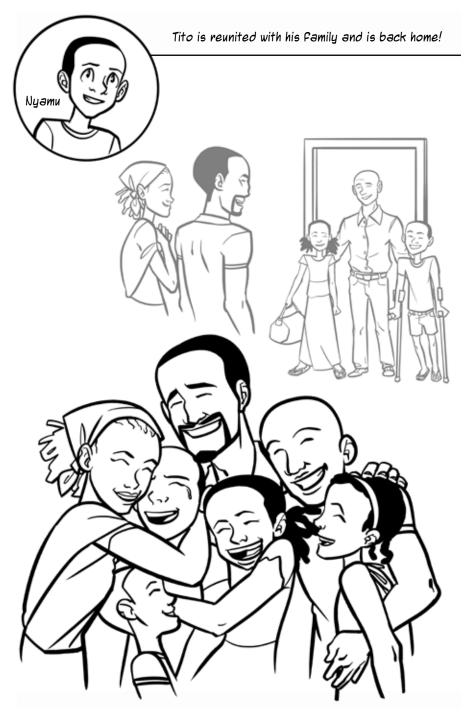

Tito's parents are delighted and offer to support the social worker to encourage other Families to keep and care for their children at home where they are safe and receive their parents' love and care.