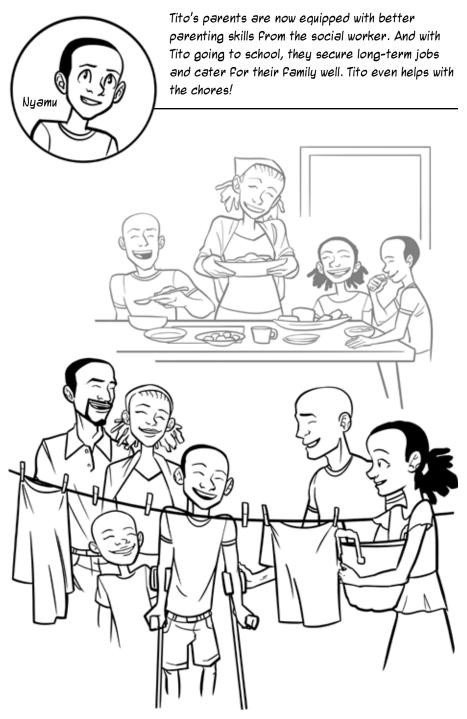

Tito's parents are delighted and offer to support the social worker to encourage other Families to keep and care for their children at home where they are safe and receive their parents' love and care.